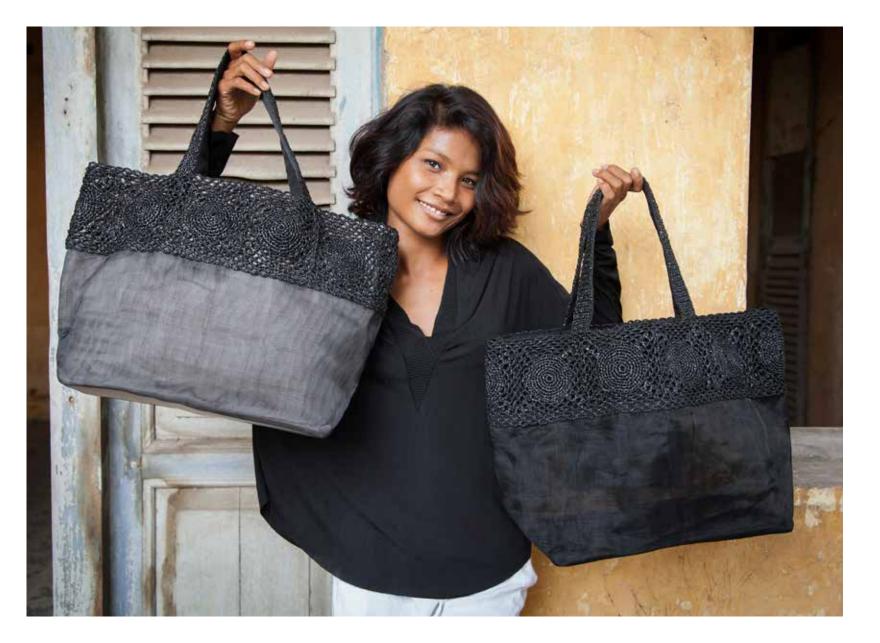

Rave Handbag

B57N-PL

Size (cm): L36 x H34 x W19

Removable sleeve with magnetic buttons.

DEALING WITH
FISHING NETS HAS
BEEN THE GREATEST
CHALLENGE OF ALL
AND REMAINS THE
MOST FUN TOO.

The fishing net continues to be the key raw material of our company since our beginning. In Cambodia it is used for many different purposes: to dry rice, to keep animals safe in their stables, to sift sand in construction sites.

We purchase it in local markets and assemble it with other materials to create a wide range of colours. It is worked on by the able hands of our tailors so as to be transformed into bags of all shapes to match everyone's tastes.