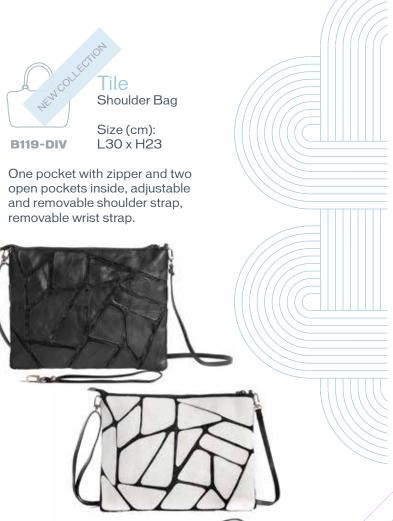

Field Shoulder Bag

Size (cm):

L21 x H14

One pocket with zipper inside, adjustable shoulder strap

Serif Pouch

Size (cm): L24.5 x H11.5 x W5 V19-PL

Zipper on the top. Removable wirst strap.

page left