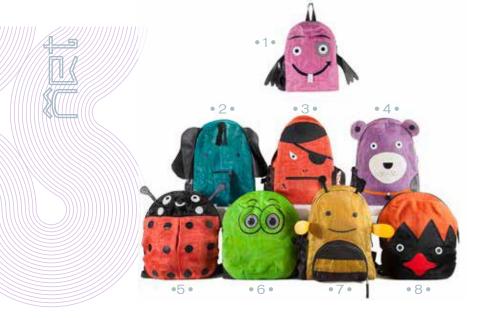

**B334-NET** Size (cm): S: L39 x H

S: L39 x H27 x W8

L: L45 x H35 x W12

Two open pockets and pocket with zipper inside, removable shoulder strap. Snap hook for keys.

- 1 > BK001H-NET
- 2 > BK001E-NET
- 3 > BK001P-NET 4 > BK0010-NET
- 7 > BK001BEE-NET
- [L-S-XS]
- 5 > BK009LB-NET
- 6 > BK009EYE-NET
- 8 > BK009EGG-NET [ UNI ]

- 1.Smile
- 5>Dot
- 2>Alias
- 6>Worm
- 3>Pin
- 7>Spam
- 4>Bang
- 8>Url

Backpack

Size (cm):

- L: L32 x H37 x W13
- S: L26 x H32 x W10
- XS: L21 x H27 x H8
- UNI: L32 x H34