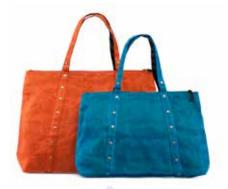

Rave Handbag

B57N-PL

Size (cm): L36 x H34 x W19

Removable sleeve with magnetic buttons.

DEALING WITH
FISHING NETS HAS
BEEN THE GREATEST
CHALLENGE OF ALL
AND REMAINS THE
MOST FUN TOO.

The fishing net continues to be the key raw material of our company since our beginning. In Cambodia it is used for many different purposes: to dry rice, to keep animals safe in their stables, to sift sand in construction sites.

We purchase it in local markets and assemble it with other materials to create a wide range of colours. It is worked on by the able hands of our tailors so as to be transformed into bags of all shapes to match everyone's tastes.