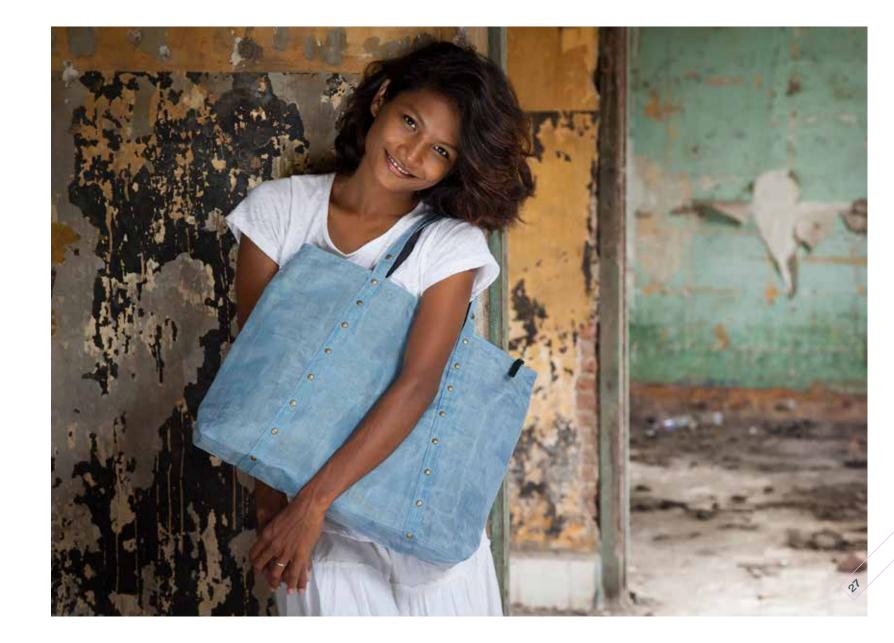

Rave Handbag

B57N-PL

Size (cm): L36 x H34 x W19

Removable sleeve with magnetic buttons.

DEALING WITH
FISHING NETS HAS
BEEN THE GREATEST
CHALLENGE OF ALL
AND REMAINS THE
MOST FUN TOO.

The fishing net continues to be the key raw material of our company since our beginning. In Cambodia it is used for many different purposes: to dry rice, to keep animals safe in their stables, to sift sand in construction sites.

We purchase it in local markets and assemble it with other materials to create a wide range of colours. It is worked on by the able hands of our tailors so as to be transformed into bags of all shapes to match everyone's tastes.