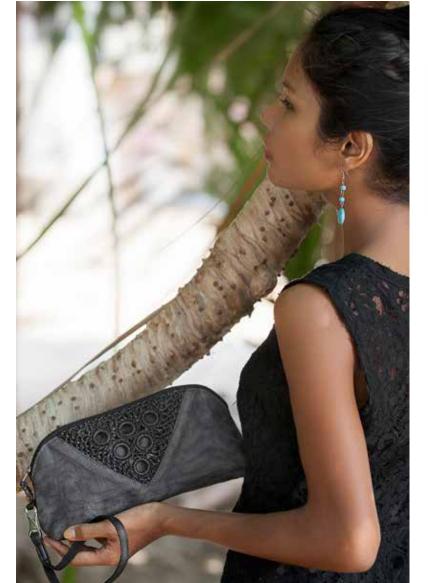

Field Shoulder Bag

Size (cm):

L21 x H14

One pocket with zipper inside, adjustable shoulder strap

Serif Pouch

Size (cm): L24.5 x H11.5 x W5 V19-PL

Zipper on the top. Removable wirst strap.

page left